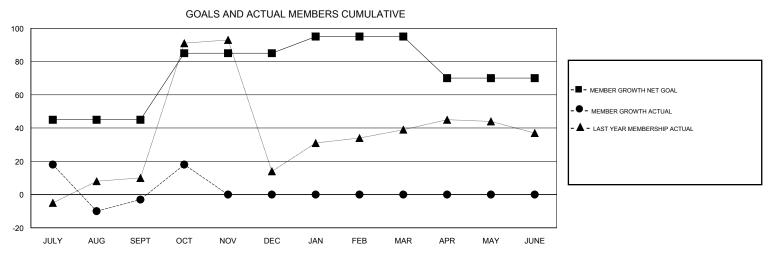

## District 310 A2

Results as of: 10/31/2017

| DROPPED CLUBS: 2 |    | 11 CLUBS OF 38 ADDED 1 OR MORE<br>NEW MEMBERS | GENDER DISTRIBUTION           MALE         609 (48.49%)           FEMALE         647 (51.51%) |    |
|------------------|----|-----------------------------------------------|-----------------------------------------------------------------------------------------------|----|
| DROPPED MEMBERS  |    |                                               | Women Percentage Fiscal Year Goal: 50%                                                        |    |
| DECEASED         | 1  | CLICK HERE FOR CUMULATIVE MEMBERSHIP DATA     | TOTAL FAMILY UNIT MEMBERS                                                                     | 73 |
| CLUB CANCELLED   | 14 |                                               | FAMILY MEMBERS PAYING HALF 38                                                                 |    |
| OTHER            | 35 |                                               |                                                                                               |    |
| TOTAL            | 50 |                                               |                                                                                               |    |