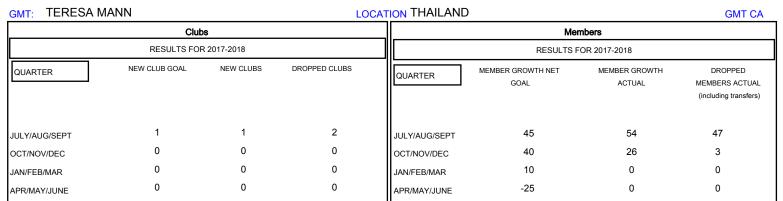

## District 310 A2

Results as of: 10/31/2017

| DROPPED CLUBS: 2 |    | 11 CLUBS OF 38 ADDED 1 OR MORE<br>NEW MEMBERS | GENDER DISTRIBUTION           MALE         609 (48.49%)           FEMALE         647 (51.51%) |    |
|------------------|----|-----------------------------------------------|-----------------------------------------------------------------------------------------------|----|
| DROPPED MEMBERS  |    |                                               | Women Percentage Fiscal Year Goal: 50%                                                        |    |
| DECEASED         | 1  | CLICK HERE FOR CUMULATIVE MEMBERSHIP DATA     | TOTAL FAMILY UNIT MEMBERS                                                                     | 73 |
| CLUB CANCELLED   | 14 |                                               | FAMILY MEMBERS PAYING HALF 38                                                                 |    |
| OTHER            | 35 |                                               |                                                                                               |    |
| TOTAL            | 50 |                                               |                                                                                               |    |